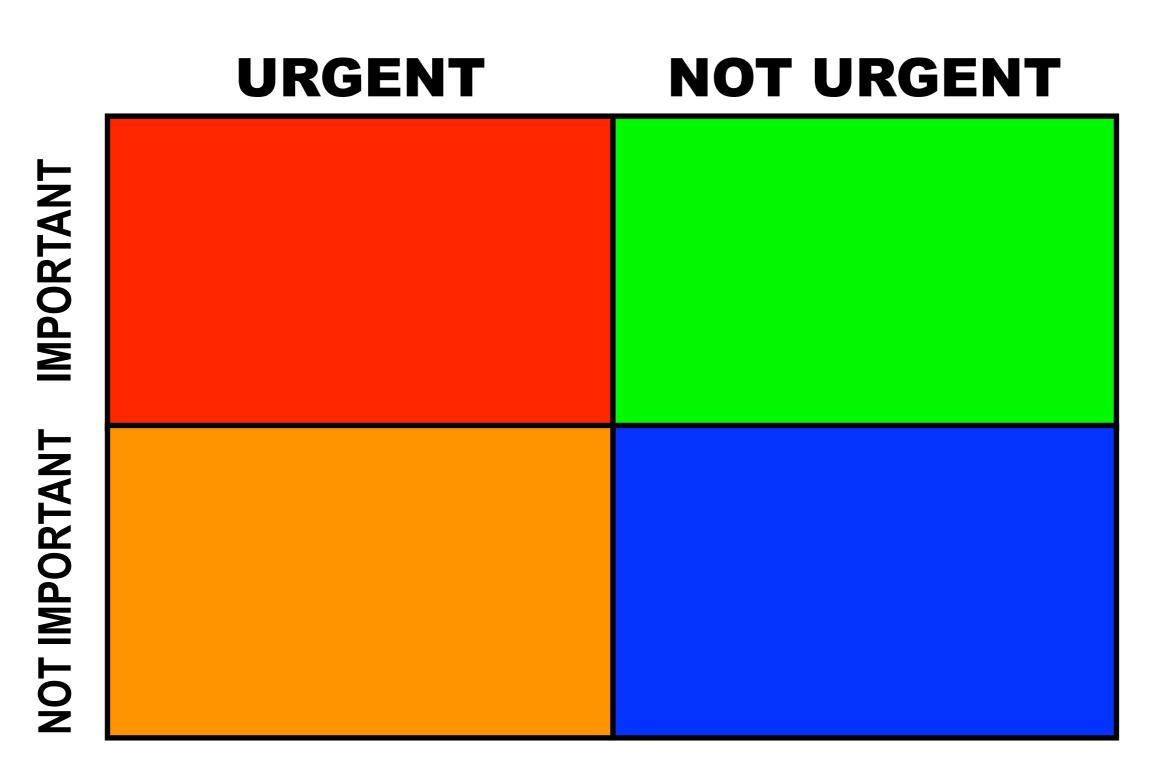

# Put 1st Things 1st

URGENT NOT URGENT

## Put 1st Things 1st

**URGENT** 

**NOT URGENT** 

**IMPORTANT NOT IMPORTANT** 

Quadrant 1 **Urgent & Important** 

#### Put 1st Things 1st

**URGENT** 

**NOT URGENT** 

Quadrant 1
Urgent &
Important

Quadrant 2
Not Urgent
but Important

**IMPORTANT NOT IMPORTANT** 

#### Put 1st Things 1st

**URGENT** 

**NOT URGENT** 

Quadrant 1
Urgent &

Important

Quadrant 2
Not Urgent
but Important

Quadrant 3
Urgent but
Not Important

**IMPORTANT NOT IMPORTANT** 

### Put 1st Things 1st

**URGENT** 

**NOT URGENT** 

Quadrant 1
Urgent &
Important

Quadrant 2
Not Urgent
but Important

Quadrant 3
Urgent but
Not Important

Quadrant 4
Not Urgent &
Not Important

IMPORTANT

**NOT IMPORTANT** 

## Put 1st Things 1st

**URGENT** 

**NOT URGENT** 

Quadrant Quadrant Quadrant Quadrant

IMPORTANT

NOT IMPORTANT